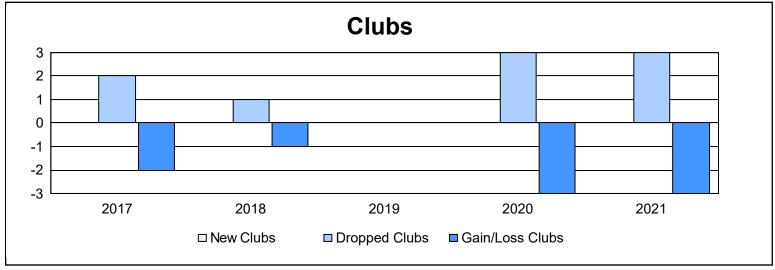

District 31 I As of June 2021 Cumulative

| Year      | New<br>Clubs | Dropped<br>Clubs | Gain/<br>Loss<br>Clubs | New<br>Members | Charter<br>Members | Reinstate<br>Members | Transfer<br>Members | Total<br>Member<br>Added | Total<br>Members<br>Dropped | Gain/<br>Loss<br>Members |
|-----------|--------------|------------------|------------------------|----------------|--------------------|----------------------|---------------------|--------------------------|-----------------------------|--------------------------|
| 2016-2017 | 0            | 2                | -2                     | 119            | 0                  | 4                    | 8                   | 131                      | 182                         | -51                      |
| 2017-2018 | 0            | 1                | -1                     | 89             | 0                  | 7                    | 7                   | 103                      | 180                         | -77                      |
| 2018-2019 | 0            | 0                | 0                      | 67             | 0                  | 1                    | 8                   | 76                       | 121                         | -45                      |
| 2019-2020 | 0            | 3                | -3                     | 62             | 0                  | 8                    | 19                  | 89                       | 154                         | -65                      |
| 2020-2021 | 0            | 3                | -3                     | 50             | 1                  | 5                    | 14                  | 70                       | 177                         | -107                     |
| Average   | 0            | 2                | -2                     | 77             | 0                  | 5                    | 11                  | 94                       | 163                         | -69                      |